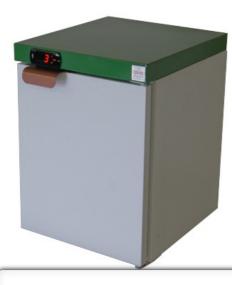

## **Model CM1MED**

Height (mm) 415 Width (mm) 270 Depth (mm) 415 Capacity (I) 15

- All cabinets are front vented and need minimal airspace around them (~20mm recommended above)
- All cabinets are fitted with maintenance free condensers
- All cabinets are fan assisted and autodefrost
- All cabinets are fitted with LED lighting and low-voltage fans for low energy consumption
- All cabinets are fitted with a digital temperature controller
- Standard temperature range is +1 to +5°C but can be altered to suit specific requirements
- High / low temperature alarms
- Data logging facility optional
- Solid lockable door standard / glass lockable door optional
- · Antimicrobial copper door handle
- Interior is 304 grade stainless steel
- Rear rollers on undercounter models for easy moving to clean
- Castors optional (adds approx 120mm to height)